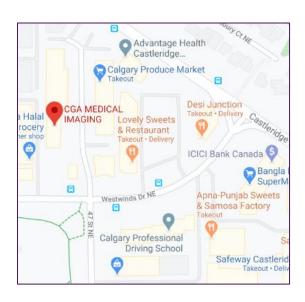

#### LOCATION and PATIENT INSTRUCTIONS

4774 Westwinds Drive NE, Unit 140 Calgary, Alberta

- We accept patients of all ages.
- Please arrive 10 minutes prior to your scheduled appointment time.
- You must have your Alberta Health Care card and another form of ID with you (i.e. Driver's License).
- If you need to cancel your appointment, please phone 1-587-623-0900
- Please bring an adult to supervise your children.